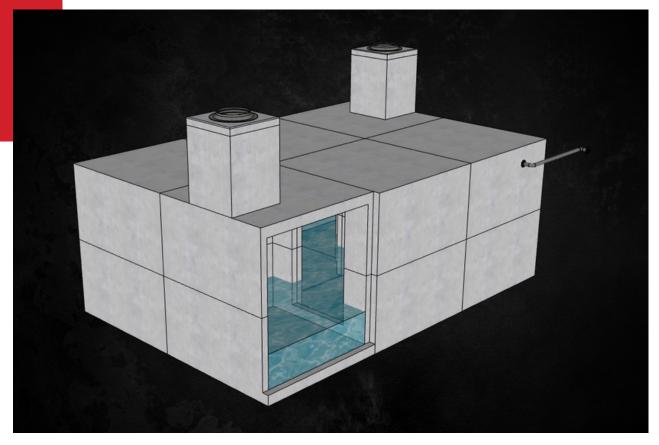

# RainRescue RETENTION

The *RainRescue Retention Solution* is designed for effective stormwater management, focusing on storing water for future use. It's ideal for areas where water conservation and reuse are priorities. This system not only helps in reducing stormwater runoff and mitigating flooding but also supports sustainable practices by retaining water for irrigation, industrial use, or groundwater recharge. It is engineered for reliability and efficiency, ensuring long-term functionality and environmental benefits.