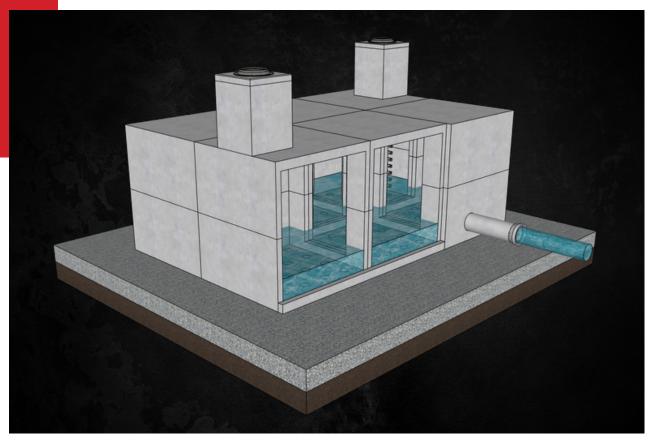

# RainRescue INFILTRATION

The **RainRescue Infiltration Solution** is specifically designed to facilitate the natural percolation of stormwater into the ground. This method is crucial for recharging groundwater aquifers and maintaining the natural hydrological cycle. It is particularly beneficial in areas aiming for Low-Impact Development, helping to minimize the impact of urbanization on the environment. The system's design ensures efficient water absorption into the soil, making it an essential component in sustainable urban water management.